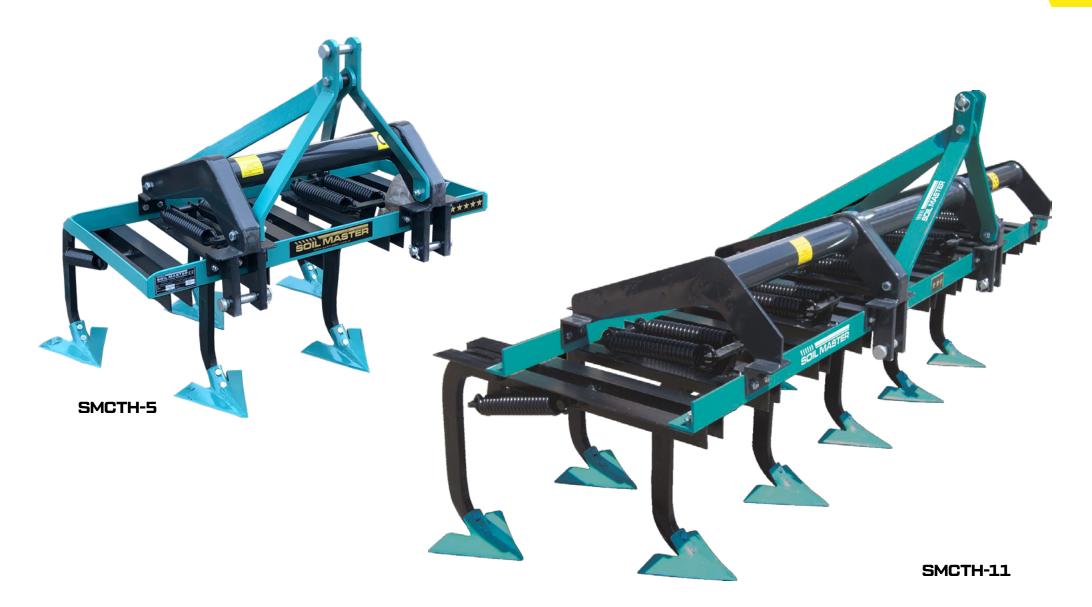

## **GENERAL FEATURES**

These are produced with 5, 7, 9, 11, 13, 15 tines. You can use our cultivator for the secondary dressing of soil, preparing seedbed, loosing the soil, breaking the lumps, cutting wild weed, improving the water distribution and preventing the soil from making sole. Cultivator keeps the moisture in soil, so it does not process the soil by overturning and it hoes rows by adjusting the changeable tine distances.

## **TECHNICAL DETAILS**

| CODE     | WEIGHT<br>(KG) | TYPE OF SPRING | WORKING DEPTH<br>(CM) | WORKING WIDTH (CM) | REQUIRED POWER (HP) |
|----------|----------------|----------------|-----------------------|--------------------|---------------------|
| SMCTH-5  | 205            | HORIZONTAL     | OE XAM                | 130                | 30-40               |
| SMCTH-7  | 285            | HORIZONTAL     | OE XAM                | 175                | 40-50               |
| SMCTH-9  | 365            | HORIZONTAL     | OE XAM                | 225                | 50-60               |
| SMCTH-11 | 450            | HORIZONTAL     | OE XAM                | 275                | 60-70               |
| SMCTH-13 | 530            | HORIZONTAL     | OE XAM                | 325                | 70-80               |
| SMCTH-15 | 610            | HORIZONTAL     | OE XAM                | 375                | 80-90               |