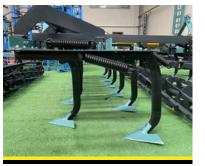

## **GENERAL FEATURES**

These are produced with 5, 7, 9, 11, 13, 15 tines. You can use our cultivator for the secondary dressing of soil, preparing seedbed, loosing the soil, breaking the lumps, cutting wild weed, improving the water distribution and preventing the soil from making sole. Cultivator keeps the moisture in soil, so it does not process the soil by overturning and it hoes rows by adjusting the changeable tine distances.